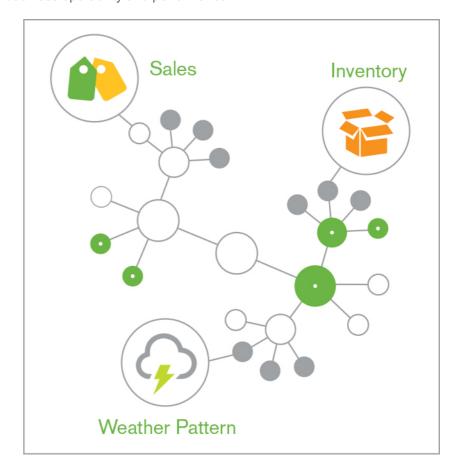

#### **Associative Experience**

Take a journey of exploration and discovery through information.

People ask questions through simple clicks, taps and searches.

Associative data indexing in QIX (Qlik Index) engine exposes relationships in complex, multisource data sets that would otherwise be hidden in hierarchical or query-based approaches.

Reveals relationships in multi-source data sets

Qlik DataMarket enables enterprises which are accustomed to analyzing data from core systems-of-record to unlock the value of their internal data by enriching its context with external data. Businesses can gain new insights into their customer, markets and operations, and anticipate changes in market trends and customer behavior to better address business imperatives. By having an outside-in view of the business, users can gain new perspective and capable of acting and reacting faster.