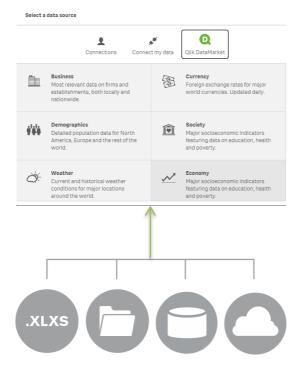

## Comprehensive Data Library

A comprehensive library of proprietary and public data from a wide variety of data providers, include demographics, currency, weather, society, as well as business and economy, with more sources being added on a regular basis. Choose from the many data packages for a fixed, affordable

Seamless experience of ingesting data

Qlik DataMarket is fully integrated into Qlik Sense and QlikView via a connector, providing business users with a seamless familiar experience of ingesting data, regardless whether the data sets are from internal or external sources. Intuitive workflow design with smart data merging helps simplify the end-to-end data preparation and merging process in a scriptless environment.

### **Data Manager**

Add data easily from a file, a database or Qlik DataMarket with an advanced data loading interface in Qlik Sense. Intuitive workflow design guides you through every step of the data loading process Smart Data merging perform profiling on your data to suggest how to optimally join tables.