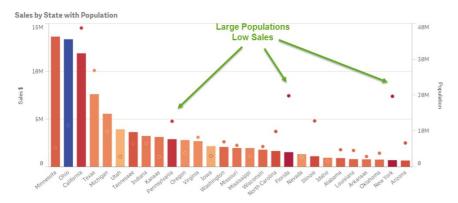

#### **Ask the Right Question**

Your company's data provides insight into your products, services and customers. But is that data telling you everything you need to know? Can it help identify your target customers? Do you know if current weather conditions will delay production of a particular product?

Questions like these are rarely asked until after the fact. By that time – it may be too late to alter your decisions or improve upon processes.

To put it simply, you cannot optimally drive your business with just your data alone.