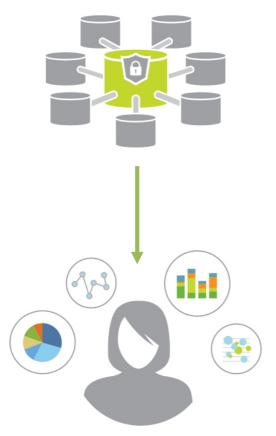

Ready-for- use data through a reliable cloud service

Qlik DataMarket offers a complete data service with a wide range of external data provided through a reliable cloud-based data service. Everyone can easily search for custom, syndicated and public data from fully curated data sets that is always up-to-date and ready. It also provides businesses with a centralized way to source, manage and furnish external data to knowledge workers across the organization, giving everyone the peace of mind with secure and compliant data from known data sources.

#### **Trusted Data**

Integrity and transparency of data is ensured from its source and right through the way to you, providing credible and trustworthy data without compromising the source and lineage of the data.